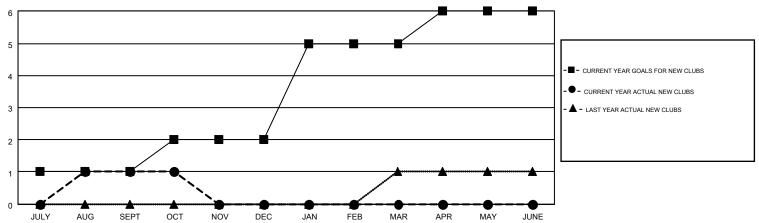

## GOALS AND ACTUAL NEW CLUBS CUMULATIVE

## MONTHLY MEMBERSHIP PROGRESS REPORT

Multiple District 9

Results as of: 10/31/2016

LOCATION: IOWA

GMT CA 1

| Clubs                 |                  |           |                  |                  |  |  |  |  |  |
|-----------------------|------------------|-----------|------------------|------------------|--|--|--|--|--|
| RESULTS FOR 2016-2017 |                  |           |                  |                  |  |  |  |  |  |
| QUARTER               | NEW CLUB<br>GOAL | NEW CLUBS | DROPPED<br>CLUBS | NET<br>GAIN/LOSS |  |  |  |  |  |
| JULY/AUG/SEPT         | 1                | 1         | 1                | 0                |  |  |  |  |  |
| OCT/NOV/DEC           | 1                | 0         | 0                | 0                |  |  |  |  |  |
| JAN/FEB/MAR           | 3                | 0         | 0                | 0                |  |  |  |  |  |
| APR/MAY/JUNE          | 1                | 0         | 0                | 0                |  |  |  |  |  |