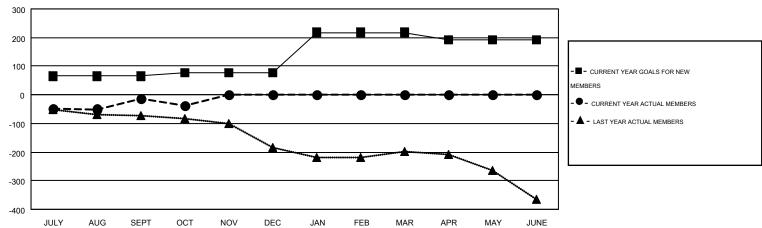

## GOALS AND ACTUAL MEMBERS CUMULATIVE

| DROPPED CLUBS: 1        |          | 112 CLUBS OF 334 ADDED 1 OR MORE<br>NEW MEMBERS |                       | 1 <u>ION</u><br>6,601 (76.22%)<br>2,060 (23.78%) |
|-------------------------|----------|-------------------------------------------------|-----------------------|--------------------------------------------------|
| DROPPED MEMBERS         |          |                                                 | FEMALE                | 2,000 (23.7676)                                  |
| DECEASED CLUB CANCELLED | 47<br>21 | CLICK HERE FOR HEALTH ASSESSMENT DATA           | FAMILY UNIT MEMBERS   | 1,677<br>825                                     |
| OTHER                   | 243      |                                                 | HEAD OF HOUSEHOLD     |                                                  |
| TOTAL                   | 311      |                                                 | NON-HEAD OF HOUSEHOLD | 852                                              |

|   | Members               |                    |                                        |                    |                  |  |  |  |
|---|-----------------------|--------------------|----------------------------------------|--------------------|------------------|--|--|--|
| ╽ | RESULTS FOR 2016-2017 |                    |                                        |                    |                  |  |  |  |
|   | QUARTER               | NEW MEMBER<br>GOAL | CHARTER AND<br>NEW<br>MEMBERS<br>ADDED | DROPPED<br>MEMBERS | NET<br>GAIN/LOSS |  |  |  |
|   | JULY/AUG/SEPT         | 65                 | 230                                    | 242                | -12              |  |  |  |
| l | OCT/NOV/DEC           | 11                 | 43                                     | 69                 | -26              |  |  |  |
| ı | JAN/FEB/MAR           | 142                | 0                                      | 0                  | 0                |  |  |  |
| l | APR/MAY/JUNE          | -26                | 0                                      | 0                  | 0                |  |  |  |